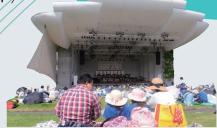

# ピクニックコンサート

〈レナード・バーンスタイン・メモリアル・コンサート〉

12:00 開演(約3時間半)

札幌芸術の森・野外ステージ

【第1部】12:00~

出演: ARK BRASS(金管アンサンブル)

【第2部】13:00~(予定)

出演:トーマス・ダウスゴー(指揮)/ソリスト(調整中)

PMFアメリカ/PMFオーケストラ /

曲目:ブルックナー:交響曲 第9番 二短調(第4楽章補筆完成版) ほか