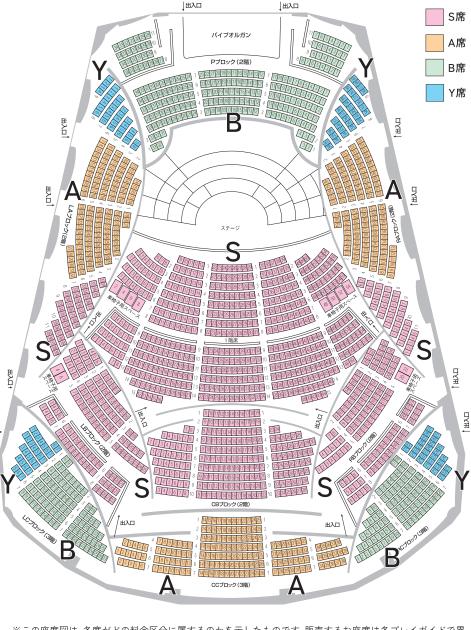

## 会場案内

#### 札幌コンサートホールKitara(大ホール)座席表

- ※この座席図は、各席がどの料金区分に属するのかを示したものです。販売するお座席は各プレイガイドで異 なり、また、色の着いた席のすべてが販売対象ではありませんので、あらかじめご了承ください。
- ※「PMF2023 オープニング・ナイト【7/12(水)】」では、1 階席 9~15列は来賓席のため販売しません。 また、Pブロックと3階席は使用しない予定です。
- ※「PMFベルリン演奏会【7/14(金)】」「PMFウィーン演奏会【7/16(日)】」では、
- 1階席及びCB·LB·RBブロックのみを使用する予定です(同一料金の指定席)。
- ※「PMF GALAコンサート【7/30(日)】」では、ユース・ウイング(Y)席部分はB席として使用します。